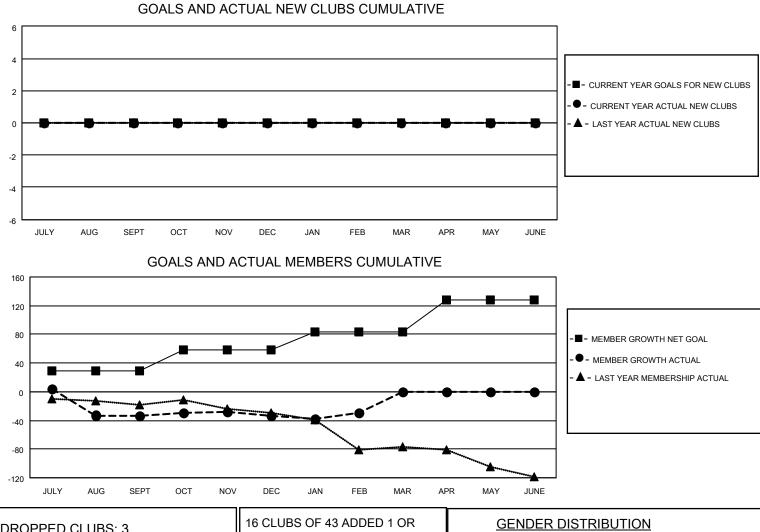

## LOCATION MISSISSIPPI

District 30 S

Results as of: 2/28/2022

| Clubs                 |               |           |               | Members               |                         |                         |                                                    |
|-----------------------|---------------|-----------|---------------|-----------------------|-------------------------|-------------------------|----------------------------------------------------|
| RESULTS FOR 2021-2022 |               |           |               | RESULTS FOR 2021-2022 |                         |                         |                                                    |
| QUARTER               | NEW CLUB GOAL | NEW CLUBS | DROPPED CLUBS | QUARTER               | IBER GROWTH NET<br>GOAL | MEMBER GROWTH<br>ACTUAL | DROPPED<br>MEMBERS ACTUAL<br>(including transfers) |
| JULY/AUG/SEPT         | 0             | 0         | 3             | JULY/AUG/SEPT         | 29                      | 24                      | 58                                                 |
| OCT/NOV/DEC           | 0             | 0         | 0             | OCT/NOV/DEC           | 29                      | 20                      | 20                                                 |
| JAN/FEB/MAR           | 0             | 0         | 0             | JAN/FEB/MAR           | 26                      | 26                      | 20                                                 |
| APR/MAY/JUNE          | 0             | 0         | 0             | APR/MAY/JUNE          | 44                      | 0                       | 0                                                  |

| DROPPED CLUBS: 3 |    | 16 CLUBS OF 43 ADDED 1 OR<br>MORE NEW MEMBERS | GENDER DISTRIBUTION                |              |
|------------------|----|-----------------------------------------------|------------------------------------|--------------|
|                  |    |                                               | MALE                               | 579 (69.59%) |
|                  |    |                                               | FEMALE                             | 253 (30.41%) |
| DROPPED MEMBERS  |    |                                               | NON BINARY                         | 0 (0.00%)    |
|                  | •  |                                               | PREFER NOT TO ANSWER               | 0 (0.00%)    |
| DECEASED         | 8  |                                               |                                    |              |
| CLUB CANCELLED   | 39 | CLICK HERE FOR CUMULATIVE                     | TOTAL FAMILY UNIT MEMBERS          | 8 88         |
| OTHER            | 51 | MEMBERSHIP DATA                               |                                    |              |
| TOTAL            | 98 |                                               | FAMILY MEMBERS PAYING HALF DUES 44 |              |
|                  |    |                                               |                                    |              |